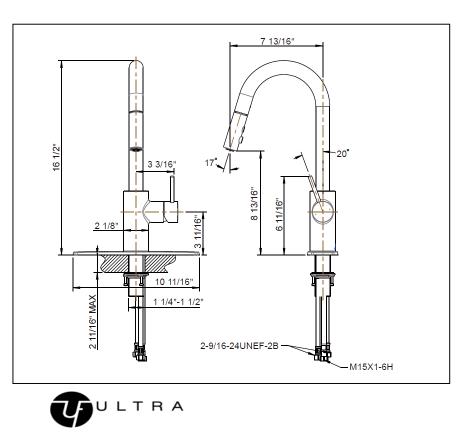

# KITCHEN FAUCET

- EURO Collection
- Pull-down kitchen faucet
- Single or Three-Hole Installation

## STANDARD SPECIFICATIONS

- Zinc body
- Zinc handle
- Brass handle lever
- 35mm ceramic cartridge
- Flexible stainless steel inlet hoses with female 3/8" compression fitting
- 2- function spray head
- Flow Rate: 1.8gpm @ 60psi