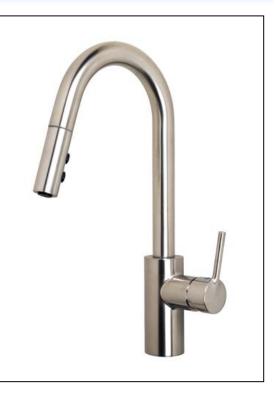

# KITCHEN FAUCET

- EURO Collection
- Pull-down kitchen faucet
- Single or Three-Hole Installation

#### **FINISHES INCLUDE**

- Chrome (UF14900)
- Brushed Nickel (UF14903)
- Oil Rubbed Bronze (UF14905)
- Matte Black (UF14907)